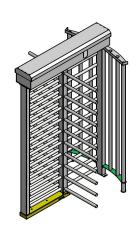

T 2500 D Single, 4 Armed

**Full Height Turnstile** 

Control /Operation Voltage : 24VDC +-%20

**Power Consumption** 

Trinod Locking With 24 V DC selenoids; lock

when the selenoids are pulled.

Tripod Position Dedection : Direction of the tripod

unit,card reader,biometric reader.

T-2500D Single fullheight turnstile is designed to provide higher level of security for locations requiring strict access control, even without security staff on the site. While it is securing the premises, it is totally safe for the users at the same time.

RELIABLE PRODUCT

Application: T2500D Single can be installed in the entrance of construction sites, factories, stadiums, ministries, prisons and any locations where security is a high priority.

Basic Materials: T2500D Single can be AISI 304 & 316 stainless steel or powder coated. It is also possible to make only rotating part in stainless steel and the outer case in powder coating. The inner main mechanism of T2500D Single is produced with special investment casting technology, which makes the whole system a lot more robust and lasting. The electronic boards are designed by the qualified engineers of Makim, enabling T2500D Single work in various modes and entegrations.