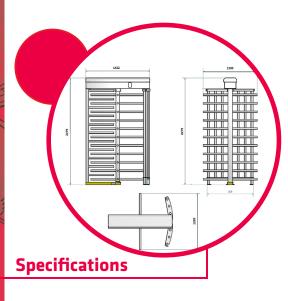

Installation : Simple & easy installation

**Operation Temperature** : - 20° C - + 70° C **Indicators** : LED on both sides : 1200x1422x2279 mm **Dimensions** Weight : 300-350 Kg

Optional Accesories : Remote control, button